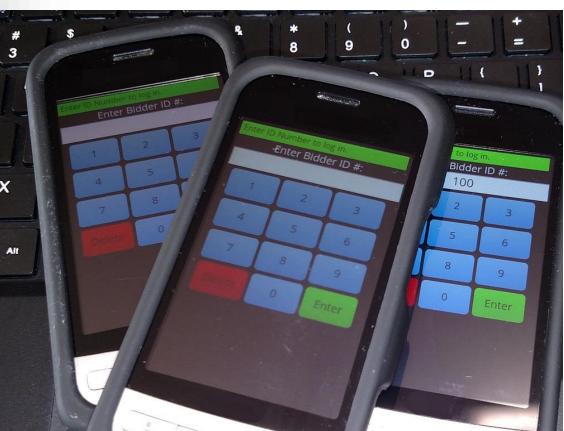

### **Customized Features**

"The technology was easy to operate and made for a much more exciting bidding environment. The entire night went extremely smooth." - Seth J.

- Credit card processing; pre-scan and/or at checkout
- Pre-bidding for registered guests
- Live offsite bidding by registered guests
- Online guest and credit card registration
- Event website for all guest features and information
- Bidding via mobile device, local network or both (hybrid)
- Pre-event training sessions
- Bidding preview for management or guests
- Customized event scoreboard