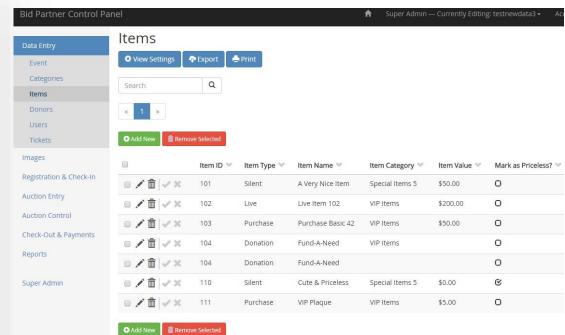

#### **Pre-event Process**

"I believe that most of our bidding items sold for between 20-40% higher than what they would have sold for" – Alison G.

- Event consultation to determine event goals
- Customize Bid Partner features and report formats
- Decide if pre-bidding and off-site bidding will be used
- Site evaluation for technology & guest flow
- Easy data entry of guests and items online or forward an Excel sheet and we will import your data.
- Sponsor pictures formatted to give them a great image
- Volunteer training completed the day of event or before
- Final approval of bidding device, invoice format and event projector screens

## **Event Process**

- "I have received several emails and phone calls from bidders and event attendees with accolades for Bid Partner. Your bidders will love them! " Client
- Setup wireless equipment, computers, and printers
- Train and coordinate the volunteers for all the functions of the event
- Professional staff will manage guest registration by optimizing our technology to collect credit card and guest information as specified
- Sponsors and real-time updates of amount raised and item status on the event projector screens
- Organize and assist with checkout, invoicing and item pickup to streamline the functions.
- End of event summary reports generated to assist in a fast and easy checkout and pickup process